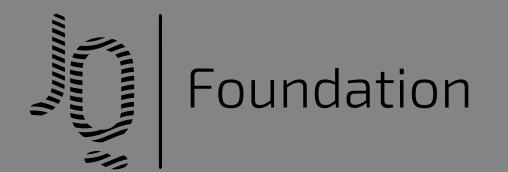

# Updated Logo (black)

The redesign of the logo was done with the purpose of aligning JQ Foundation with its core values and mission. The use of the waves in the logo symbolize water which in itself symbolizes environment. Taking into consideration that the nonprofit supports environmental sustainability, the waves hit the perfect spot to visually tell the consumer what JQ Foundation is all about.

The logo can be set up both horizontally and vertically, giving the nonprofit room for design variation. The font used is EXO 2, which is similar to the previous font used and keeps the logo looking modern. The thickness of the JQ was also altered to be thicker so that the waves would not be missed by the eyes. From the previous logo, information was kept intact as well as the line that separates the horizontal logo.