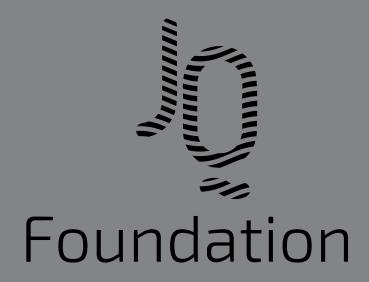

he redesign of the logo was done with the purpose of aligning JQ Foundation with its core values and mission. The use of the waves in the logo symbolize water which in itself symbolizes environment. Taking into consideration that the nonprofit supports environmental sustainability, the waves hit the perfect spot to visually tell the consumer what JQ Foundation is all about.

The logo can be set up both horizontally and vertically, giving the nonprofit room for design variation. The font used is EXO 2, which is similar to the previous font used and keeps the logo looking modern. The thickness of the JQ was also altered to be thicker so that the waves would not be missed by the eyes. From the previous logo, information was kept intact as well as the line that separates the horizontal logo.



# **Updated Logo (white)**





## Horizontal Logo Variation















Foundation Foundation





Foundation



Foundation



Foundation



Foundation

### **Primary Color Palette**

Based Grey
R: 130 G: 131 B: 133
R: 130 G: 41% K: 6%
C: 51% M: 42% Y: 41% K: 6%
#828385
PANTONE:

Sky R: 143 G: 214 B: 237 C: 40% M: 0% Y: 4% K: 0% #8FD6ED PANTONE:

Water Blue
R: 145 G: 227 B: 221
C: 39% M: 0% Y: 18% K: 0%
#91E3DD
PANTONE:

## Secondary Color Palette

Electric Purple R: 114 G: 118 B: 223 C: 62% M: 57% Y: 0% K: 0% #7276DF PANTONE:

BLUEISH PURPLE R: 125 G: 153 B: 234 C: 50% M: 35% Y: 0% K: 0% #7D99EA PANTONE:

OFFICE BLUE R: 130 G: 171 B: 213 C: 49% M: 23% Y: 3% K: 0% #82ABD5 PANTONE:

## **Typography**

The fonts chosen for JQ Foundation are modern, slick and work great together. These