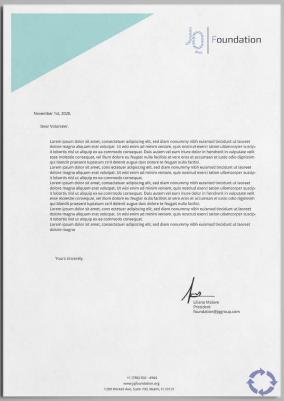

# Updated Logo (black)

The redesign of the logo was done with the purpose of aligning JQ Foundation with its core values and mission. The use of the waves in the logo symbolize water which in itself symbolizes environment. Taking into consideration that the nonprofit supports environmental sustainability, the waves hit the perfect spot to visually tell the consumer what JQ Foundation is all about.

The logo can be set up both horizontally and vertically, giving the nonprofit room for design variation. The font used is EXO 2, which is similar to the previous font used and keeps the logo looking modern. The thickness of the JQ was also altered to be thicker so that the waves would not be missed by the eyes. From the previous logo, information was kept intact as well as the line that separates the horizontal logo.