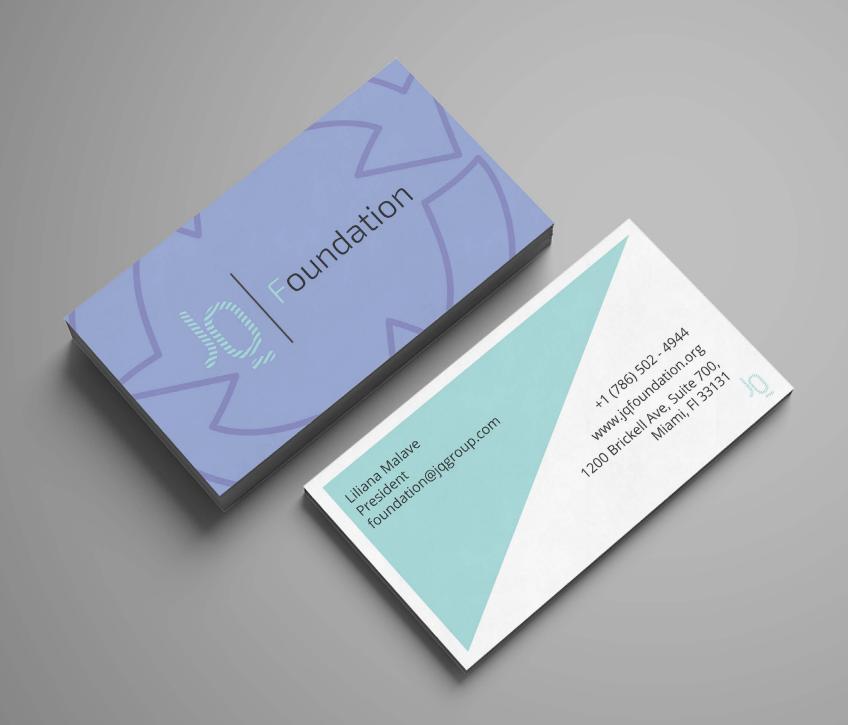

# Updated Logo (black)

The redesign of the logo was done with the purpose of aligning JQ Foundation with its core values and mission. The use of the waves in the logo symbolize water which in itself symbolizes environment. Taking into consideration that the nonprofit supports environmental sustainability, the waves hit the perfect spot to visually tell the consumer what JQ Foundation is all about.

The logo can be set up both horizontally and vertically, giving the nonprofit room for design variation. The font used is EXO 2, which is similar to the previous font used and keeps the logo looking modern. The thickness of the JQ was also altered to be thicker so that the waves would not be missed by the eyes. From the previous logo, information was kept intact as well as the line that separates the horizontal logo.