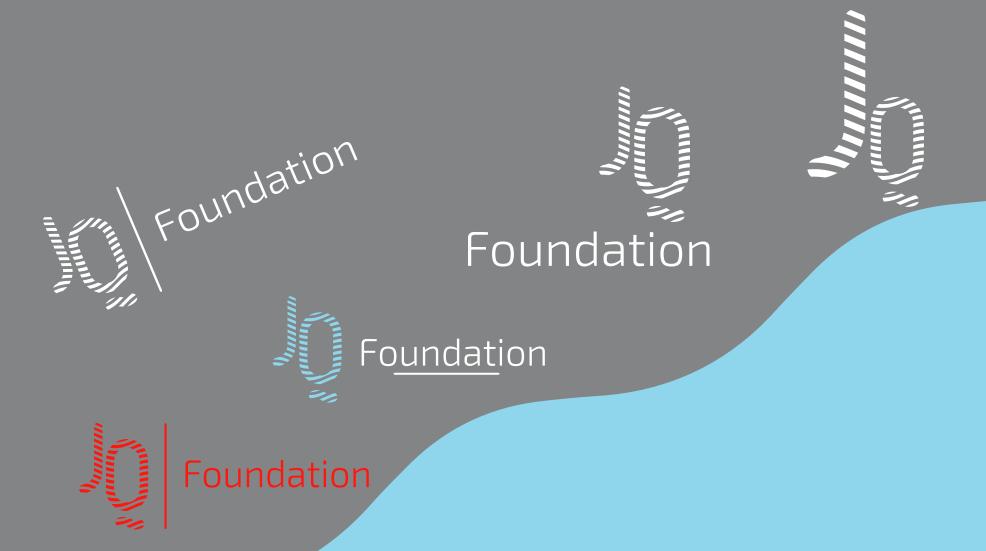

## **Prohibited**

The following are examples of "What not to do" when applying the logo to any design project. Changing the weight and or size of the logo is not acceptable. Rotating or diviating from horizontal or vertical logo design is not acceptable. Using harsh colors and or any other color not included in the color palettes can be considered, but needs prior approval.