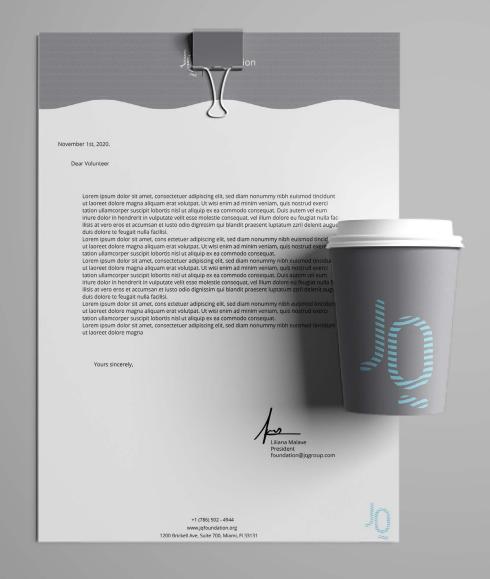

# Updated Logo (black)

The redesign of the logo was done with the purpose of aligning JQ Foundation with its core values and mission. The use of the waves in the logo symbolize water which in itself symbolizes environment. Taking into consideration that the nonprofit supports environmental sustainability, the waves hit the perfect spot to visually tell the consumer what JQ Foundation is all about.

The logo can be set up both horizontally and vertically, giving the nonprofit room for design variation. The font used is EXO 2, which is similar to the previous font used and keeps the logo looking modern. The thickness of the JQ was also altered to be thicker so that the waves would not be missed by the eyes. From the previous logo, information was kept intact as well as the line that separates the horizontal logo.